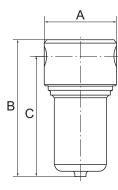

| Stainless ste | eel filter |         |                    |         |         |         |
|---------------|------------|---------|--------------------|---------|---------|---------|
| Art. No.      | Type No.   | Thread  | Flow rate<br>I/min | A<br>mm | B<br>mm | C<br>mm |
| 137347        | 580FC1-14  | G 1/4   | 2010               | 64,0    | 127,0   | 113,0   |
| 137348        | 580FC1-38  | G 3/8   | 2920               | 64,0    | 127,0   | 113,0   |
| 137349        | 580FC3-12  | G 1/2   | 5355               | 82,0    | 133,0   | 113,0   |
| 137350        | 580FC3-34  | G 3/4   | 6855               | 82,0    | 133,0   | 113,0   |
| 137351        | 580FC4-1   | G 1     | 9910               | 120,0   | 198,0   | 165,0   |
| 137352        | 580FC4-112 | G 1 1/2 | 9910               | 120,0   | 198,0   | 165,0   |