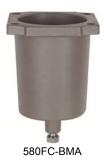

## Stainless steel filter made of stainless steel casting 1.4401

| Accessories / spare parts for stainless steel filter G 1/4 and G 3/8 (Size 1) |           |                            |
|-------------------------------------------------------------------------------|-----------|----------------------------|
| Art. No.                                                                      | Type No.  | Description                |
| 137319                                                                        | 580FC-BMA | Stainless steel container  |
| 137119                                                                        | 580FM-EF  | Replacement filter element |
| 137321                                                                        | 580FC-ED  | Replacement seal           |

| Accessories / spare parts for stainless steel filter G 1/2 and G 3/4 (Size 3) |           |                            |
|-------------------------------------------------------------------------------|-----------|----------------------------|
| Art. No                                                                       | Type No   | Description                |
| 137319                                                                        | 580FC-BMA | Stainless steel container  |
| 137119                                                                        | 580FM-EF  | Replacement filter element |
| 137321                                                                        | 580FC-ED  | Replacement seal           |