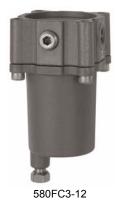

| Stainless ste | eel filter |         |                    |         |         |         |
|---------------|------------|---------|--------------------|---------|---------|---------|
| Art. No.      | Type No.   | Thread  | Flow rate<br>I/min | A<br>mm | B<br>mm | C<br>mm |
| 137347        | 580FC1-14  | G 1/4   | 2010               | 64,0    | 127,0   | 113,0   |
| 137348        | 580FC1-38  | G 3/8   | 2920               | 64,0    | 127,0   | 113,0   |
| 137349        | 580FC3-12  | G 1/2   | 5355               | 82,0    | 133,0   | 113,0   |
| 137350        | 580FC3-34  | G 3/4   | 6855               | 82,0    | 133,0   | 113,0   |
| 137351        | 580FC4-1   | G 1     | 9910               | 120,0   | 198,0   | 165,0   |
| 137352        | 580FC4-112 | G 1 1/2 | 9910               | 120,0   | 198,0   | 165,0   |